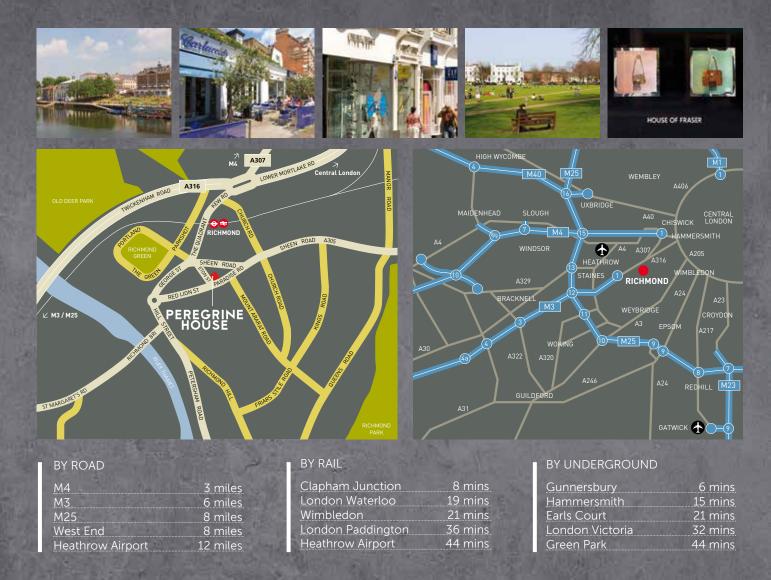

### PEREGRINE HOUSE

26 PARADISE ROAD, RICHMOND, TW9 1SE

Situated amongst a thriving mix of amenities including major high street retailers, leisure facilities, restaurants and bars.

Richmond is a highly affluent town located 8 miles south west of London and boasts some outstanding sites of natural beauty, including the very popular riverfront and Village Green.

This impressive corner property is situated on the North side of Paradise Road at its junction with Eton Street. Richmond Station (District Line, Overground and National Rail) is within a 5 minute walk. The A316 is easily accessible and provides quick access to the M3, M4 & M25.

The property is located opposite the Paradise Road car park which provides seasonal parking facilities.

TERMS Upon application.

VIEWINGS Strictly by appointment through joint sole agents.

Misrepresentation Act 1967. Hanover Green LLP & Martin Campbell & Co. for themselves and for the Vendors or Lessors of this property whose agents they are give notice that: 1. All descriptions, reference to condition and necessary permissions for use and occupation, and other details are given without responsibility and any intending purchasers or tenants should not rely on them as statements or representations of fact but must satisfy themselves by inspection or otherwise as to the correctness of each of them. 2. Any services mentioned have not been tested and therefore prospective occupiers should satisfy themselves as to their operation. 3. These particulars are produced in good faith, and set out as a general guide only and do not constitute part of any offer or contract. 4. No person in the employment of Hanover Green LLP & Martin Campbell & Co. has any authority to make or give representation or warranty whatever in relation to this property. 5. All prices and rents are quoted exclusive of VAT unless otherwise state. February 2017.