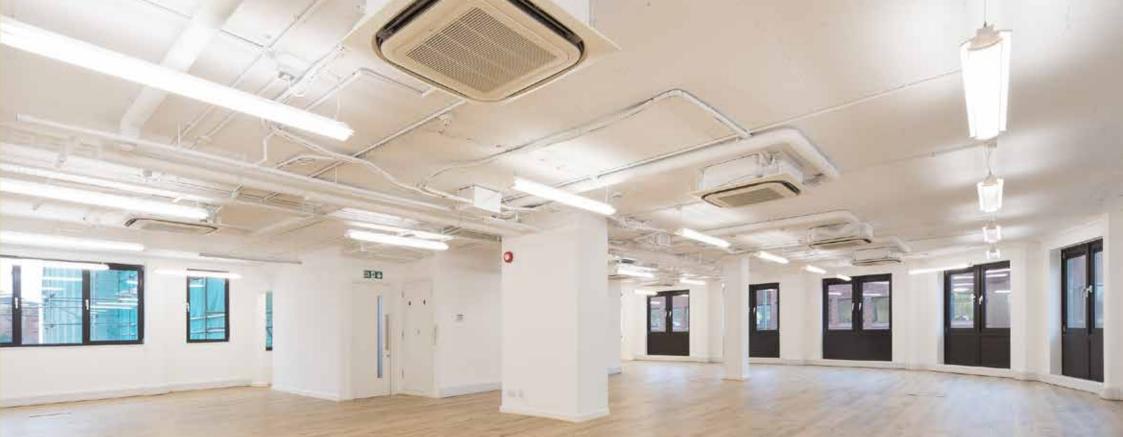

The accommodation includes wooden flooring, perimeter trunking, air conditioning and LED lighting. The property is arranged over five floors which are accessed via a passenger lift and central staircase. WC facilities are included on each floor and new showers have been installed at the garden level.

#### High quality office space with contemporary exposed services and excellent natural light.

#### SPECIFICATION

- Grade A refurbishment Contemporary reception

- Excellent natural light
  Air conditioning
- Passenger lift
- Exposed surfaces
- Wooden tiled floor finished
  New male & female WC's on each floor New showers
- Three compartment trucking EPC rating C65