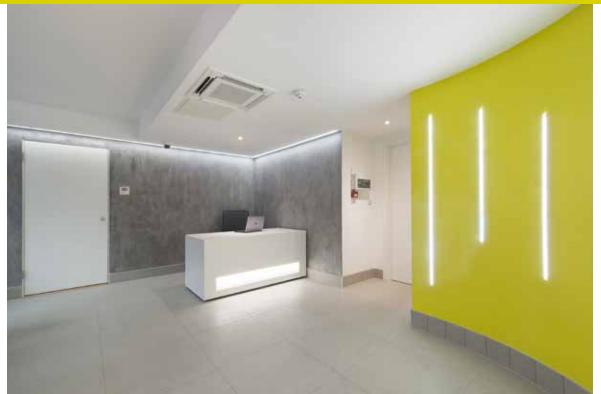

The accommodation includes wooden flooring, perimeter trunking, air conditioning and LED lighting. The property is arranged over five floors which are accessed via a passenger lift and central staircase. WC facilities are included on each floor and new showers have been installed at the garden level.

#### SPECIFICATION

- Grade A refurbishment Contemporary reception

- Excellent natural light
  Air conditioning
- Passenger lift
- Exposed surfaces
- Wooden tiled floor finished
  New male & female WC's on each floor New showers
- Three compartment trucking EPC rating C65