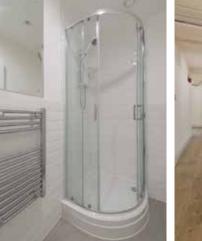

The accommodation includes wooden flooring, perimeter trunking, air conditioning and LED lighting. The property is arranged over five floors which are accessed via a passenger lift and central staircase. WC facilities are included on each floor and new showers have been installed at the garden level.

#### SPECIFICATION

- Grade A refurbishment Contemporary reception

- Excellent natural light
  Air conditioning
- Passenger lift
- Exposed surfaces
- Wooden tiled floor finished
  New male & female WC's on each floor New showers
- Three compartment trucking EPC rating C65