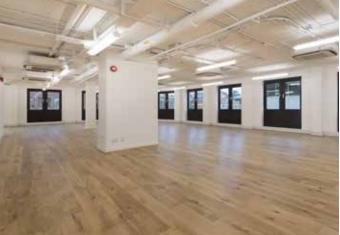

## PEREGRINE HOUSE

26 PARADISE ROAD, RICHMOND, TW9 1SE

The premises have recently been refurbished to a Grade A specification with a stylish finish, offering bright and expansive office accommodation in the heart of Richmond town centre.

The accommodation includes wooden flooring, perimeter trunking, air conditioning and LED lighting. The property is arranged over five floors which are accessed via a passenger lift and central staircase. WC facilities are included on each floor and new showers have been installed at the garden level.

#### High quality office space with contemporary exposed services and excellent natural light.