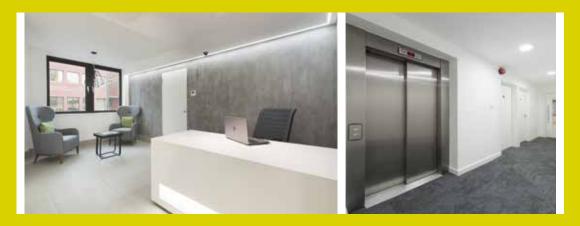

The accommodation includes wooden flooring, perimeter trunking, air conditioning and LED lighting. The property is arranged over five floors which are accessed via a passenger lift and central staircase. WC facilities are included on each floor and new showers have been installed at the garden level.

#### SPECIFICATION

- Grade A refurbishment Contemporary reception

- Excellent natural light
  Air conditioning
- Passenger lift
- Exposed surfaces
- Wooden tiled floor finished
  New male & female WC's on each floor New showers
- Three compartment trucking EPC rating C65